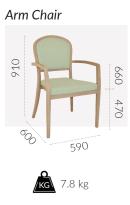

#### **DIMENSIONS:**

## SPECIFICATIONS:

| Frame:             | Seat/ Back:                                 | Feet:                       |
|--------------------|---------------------------------------------|-----------------------------|
| Material: Aluminum | Material: High Density Foam                 | Footglides:                 |
| ALU Gauge: 2mm     | *Ability to custom upholster seat and back. | ×4 * Footglides<br>attached |
| *Reinforced welds  |                                             |                             |
| Stackable: Yes (5) |                                             |                             |
|                    |                                             |                             |